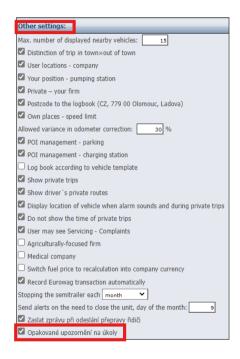

#### **NEWS - Task Alerts**

In the company settings (Settings/Company/Company/Section Other Settings) is added a new setting option, repeating task notifications.

- If enabled, the notification is sent repeatedly
- If disabled, the alert is sent only once