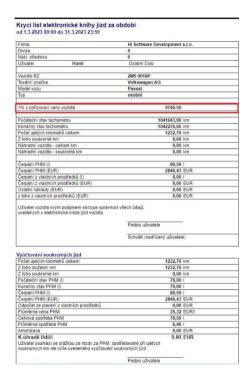

# NEWS - Adding 1% of the car price to the cover sheet

A new line "1% from the purchase price of the vehicle" has been added to the report "Cover sheet of the logbook"

For electric vehicles, 0.5% is written.