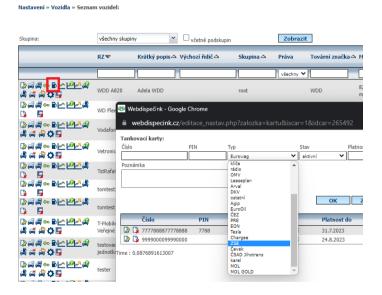

## NEWS - New type of fuel card

The dial in the fuel cards has been extended by the ZSE type.