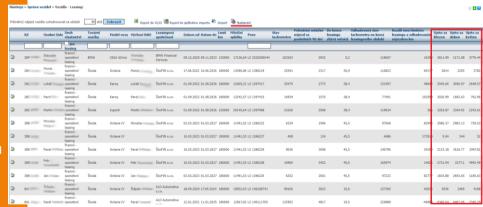

## NEWS – Added columns to Leasing statistics

In Leasing statistics (Tools " Vehicle Management " Leasing) were added three columns with mileage for 3 months.

The columns do not take the setting "Average vehicle mileage to be evaluated over a period of xx days" and are set to 3 previous months from the display date.

I.e. if I look today (June), I will see the columns " Mileage for March", "Mileage for April" and "Mileage for May".

New columns are not displayed by default settings, their visibility can be turned on in the statistics view settings (cogwheel).