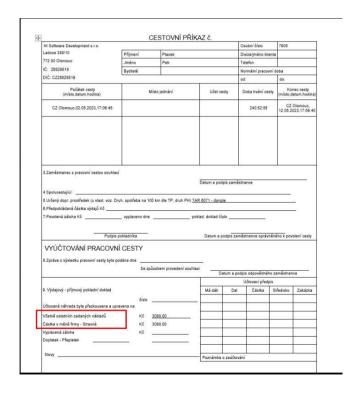

# NEWS – Travel orders - descriptions of totals

New sum descriptions have been added to travel orders:

- Including other assigned costs
- Amount in company's currency -Meals