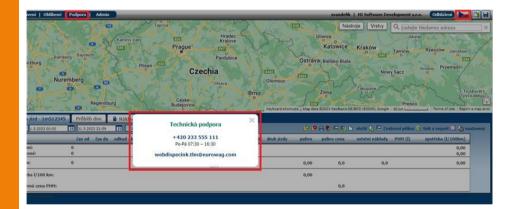

### NEWS - New "Support" tab

In the top menu, we added a new "Support" item that opens a modal window with contacts for support.

We also removed the phone button that opened the contacts from the home page.