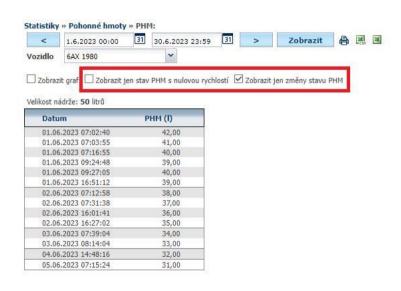

#### NEWS – New filters in Fuel status statistics

Two new filters have been added to the Fuel Status statistics (Statistics " Fuel " Fuel Status):

- Show only changes in fuel status
- Show only fuel status with zero speed