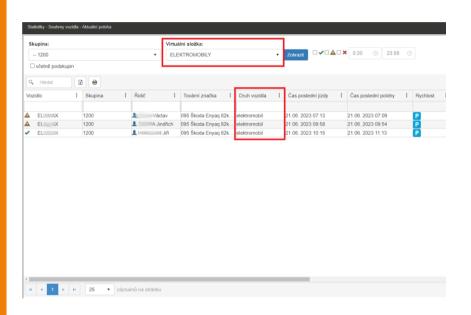

#### NEWS – Current location Statistics – filter for virtual folders

In Current location statistics
(Statistics " Vehicle summaries
" Current location) was added
a filter for virtual folders and a
new column Vehicle type.